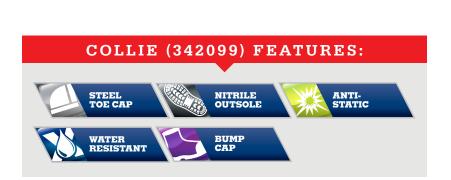

## COLLIE.

→ 342099 
▶

**Description:** 210mm high leg zip and lace up boot with rear padded collar.

**Upper Materials:** Cowhide water-resistant waxy leather and stitched in Kevlar® thread. Non-Corrosive Lacing.

Toe Cap: 200J Safety Steel.

**Lining Materials:** This boot is lined with Superknit<sup>®</sup>, which is a soft, non-abrasive, hydrophobic material that wicks perspiration away from the foot, enabling the skin to remain cool and dry.

Insole: Heavy-duty, flexible anti-bacterial non-woven insole.

Midsole: Directly moulded Polyurethane midsole for greater shock absorption.

Outsole: Oil and acid resistant nitrile rubber outsole, which is heat resistant to 300°C (572°F).