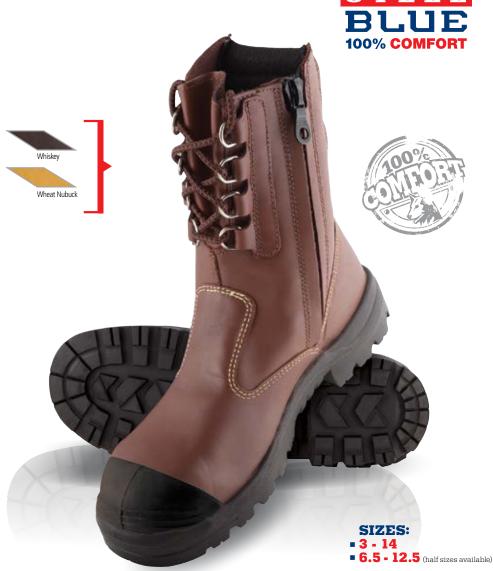

## COLLIE.

→ 342099 
▶

**Description:** 210mm high leg zip and lace up boot with rear padded collar.

**Upper Materials:** Cowhide water-resistant waxy leather and stitched in Kevlar® thread. Non-Corrosive Lacing.

Toe Cap: 200J Safety Steel.

**Lining Materials:** This boot is lined with Superknit<sup>®</sup>, which is a soft, non-abrasive, hydrophobic material that wicks perspiration away from the foot, enabling the skin to remain cool and dry.

Insole: Heavy-duty, flexible anti-bacterial non-woven insole.

Midsole: Directly moulded Polyurethane midsole for greater shock absorption.

Outsole: Oil and acid resistant nitrile rubber outsole, which is heat resistant to 300°C (572°F).